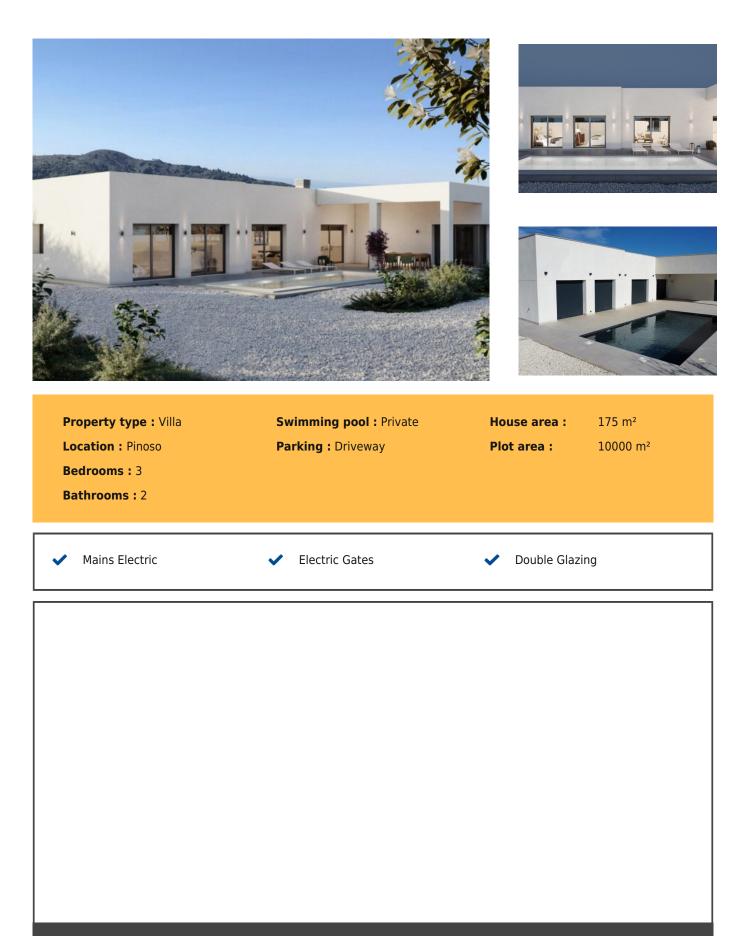

## alicantedreamhomes Willa in Pinoso -Ref: CC0602

## **Price** €337,000

This superb new villa with swimming pool will be built and finished to your specifications using high-guality materials. You can choose the plot that suits you best to build your villa. We have plots in various locations, such as Pinoso, Aspe, Hondon de las Nieves, La Romana, etc. It is also possible to build on an urban plot (+/- 500m<sup>2</sup>) or a rustic plot (10,000m<sup>2</sup>). The villa will have an AA energy label, so you can be sure of a well-insulated home. Benefits of this new build :1.- STRUCTURE, FAÇADE AND ENCLOSURES. Foundation footings will be laid in accordance with the recommendations of the corresponding technical projects. The structure will be of one-way reinforced concrete with joists and vaults or reticular. Solarium with ceramic floor tiles or non-trafficable flat roofs (depending on the model) will be of the inverted type with slopes for the correct evacuation of water, thermal insulation and waterproofing, with a gravel surface finish. The external enclosure will be made of autoclaved aerated concrete blocks (Ytong) or thermoclay block rendered with water-repellent mortar in a chamber. The exterior cladding will be made with single-layer mortar. The interior lining will be of ceramic brick or laminated plasterboard on a structure of galvanised steel profiles, with thermal insulation. The technical characteristics of the materials used and their correct installation on site provide the building with thermal and acoustic insulation that has an impact on the degree of comfort of the villa. 2.-COATINGS AND FINISH2.1.- GENERAL FLOORING OF THE HOUSE There is a choice of top quality porcelain stoneware flooring in a wide variety of colours, up to 20∏/m2. 2.2- PAINTS AND FINISHES The walls will be painted with top-quality smooth plastic paint in a choice of several neutral shades.2.3- ROOFS The ceilings will be finished off with a continuous suspended false ceiling made of laminated plasterboard, except for the laundry room, where a suspended ceiling will be installed, made of smooth laminated plasterboard, for maintenance of installations. All horizontal surfaces shall be painted white. 2.4- INTERIOR DIVISIONS The interior distribution of the villa will be done with ceramic partition walls or laminated plasterboards. In wet rooms, the plasterboard panels shall be water-resistant. 3.- KITCHEN Kitchen according to project, completely furnished with high quality furniture, melamine finish in homogeneous colour with surface texture. There will be different OPTIONS of finishes to choose from. The flooring in the kitchen will be the same as the general flooring in the rest of the house. The general walls will be painted in smooth plastic paint in the same colour as the rest of the house. The worktop, in quartz agglomerate (Silestone range 1) or national granite with different COLOUR OPTIONS to choose from. The single-bowl stainless steel or resin sink with drainer shall be inset and the mixer tap with swivel spout. Electrical appliances including induction hob, oven, microwave oven, and decorative extractor hood, all top brands. 4.- BATHROOMS 4.1.- Coatings. The flooring will be the same as throughout the house and all walls will be tiled with ceramic tiles in different formats. There will be different finishing options to choose from, up to 20[]/m2.4.2.- Equipment. The bathrooms and toilets rooms will have wall-hung toilets with concealed cisterns, made of white vitrified porcelain by Geberit or a similar brand, with a dual flush to save water, with a choice of several models. The shower tray shall be made of one piece of non-slip synthetic resin. Colour to be chosen. Shower column in chrome finish and shower head. Single lever basin mixer tap in chrome finish. 4.3- Furniture The bathrooms will have bathroom furniture with melamine finish in a homogeneous colour, with integrated washbasin. There will be different options of finishes to choose from. Mirror included.5.- CARPENTRY. 5.1.- Exterior carpentry. Lacquered aluminium carpentry with thermal bridge break. All windows will be double-glazed for greater thermal and acoustic insulation, Climalit type or similar. A compact roller shutter box will be installed in a colour matching the carpentry, with thermal aluminium roller blinds, and the patio doors will be motorised. 5.2-Interior doors. The access door to the house will be reinforced with two steel plates and a security lock.Interior doors made of DMF, with a plain, white lacquered blind panel, chromeplated fittings and steel handles. 6.- Outdoor Spaces An 80 cm wide pavement will be laid around the house, finished with ceramic paving. And there will be a tiled area of approximately. An area of approximately 1.000 m2 around the house will be covered with white gravel on rustic plots. Wall with decorative fence with electric motorized sliding gate to the front with pedestrian access and chain linked fence to the rest of the boundaries on urban plots. On rustic plots, there will be a perimeter chain link fence of 3.000 m2. Main access to the plot with concrete block wall 1.80m high and motorized lacquered steel sliding gate.) There will be a swimming pool, (size depending on project), with paved paved patio around the pool of approximately 50 m2, non-slip ceramic pavement, with several options to choose. The lining of the swimming pool will be of mosaic tiles (gresite) or ceramic tiles with filtration system. 7.- INSTALLATIONS7.1-Plumbing and domestic hot water. The plumbing installation of the house will be carried out with multilayer piping and the drainage network with PVC piping, in accordance with current regulations, with general stopcocks and in wet rooms and appliance stopcocks. Water and drainage connections for washing machine and dishwasher. Photovoltaic panels will be installed on the roof for DHW production. Inside the house there will be a 100-litre electric water heater. All in accordance with the requirements of the technical building code and applicable regulations. 7.2.- Electrical installation and communications. Complete electrical installation in accordance with REBT, with independent circuits and LEGRAND or similar brand electrical mechanisms, with different finish options to choose from. Interior lighting by means of LED downlights.7.3- Air conditioning installation. Pre-installation for Air-conditioning installation throughout the house, except in wet areas and laundry room, by fibreglass ducts.Price starts from 337.000∏ including pool but without the plot