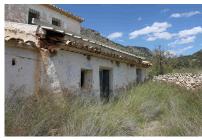

## Price €89,995 / Month

| House area : | 250 m²   |
|--------------|----------|
| Plot area :  | 360000 m |

Property type : Restoration Project Location : Jumilla Bedrooms : 0

Bathrooms: 0

Parcel with ruins in La Carche, Jumilla. We are proud to offer for sale this lovely partial cave house/ruin with 2 caves.<br><br>The house is 250m2 and the parcel is 360,000m2 - yes, 360,000 / 89 acres! But please be aware that the zone is protected, so you wouldn't be able to do much with the land, other than maintain it, grow crops etc (there are currently olives and almonds on the land).<br><br><br>Please be aware there is no water or electricity at the house (there is a well, but this isn't tested).<br><br><br><br>