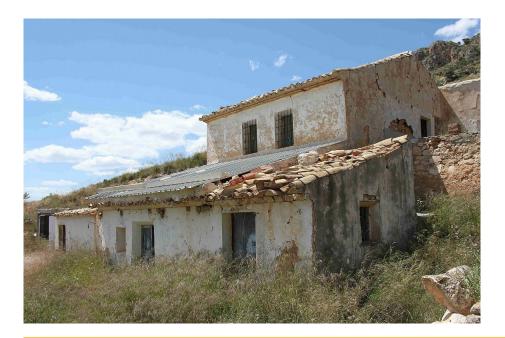

## Price €89,995 / Month

| House area : | 250 m²   |
|--------------|----------|
| Plot area :  | 360000 m |

Property type : Restoration Project Location : Jumilla Bedrooms : 0

Bathrooms: 0

Parcel with ruins in La Carche, Jumilla. We are proud to offer for sale this lovely partial cave house/ruin with 2 caves.<br><br>The house is 250m2 and the parcel is 360,000m2 - yes, 360,000 / 89 acres! But please be aware that the zone is protected, so you wouldn't be able to do much with the land, other than maintain it, grow crops etc (there are currently olives and almonds on the land).<br><br><br>Please be aware there is no water or electricity at the house (there is a well, but this isn't tested).<br><br><br><br>