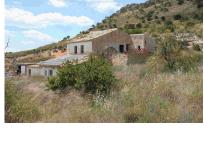

## Price €89,995 / Month

| House area : | 250 m²   |
|--------------|----------|
| Plot area :  | 360000 m |

Property type : Restoration Project Location : Jumilla Bedrooms : 0

Bathrooms: 0

Parcel with ruins in La Carche, Jumilla. We are proud to offer for sale this lovely partial cave house/ruin with 2 caves.<br><br>The house is 250m2 and the parcel is 360,000m2 - yes, 360,000 / 89 acres! But please be aware that the zone is protected, so you wouldn't be able to do much with the land, other than maintain it, grow crops etc (there are currently olives and almonds on the land).<br><br><br>Please be aware there is no water or electricity at the house (there is a well, but this isn't tested).<br><br><br><br>