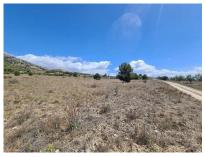

## Price €39,995 / Month

Plot area :

16200 m²

Property type : Land Location : Sax Bedrooms : 0 Bathrooms : 0

16,200m2 of land in Sax - Santa Eulalia. We are proud to offer this plot of land with good access to the motorway system, but with great mountain views. Water and electricity is close, but not on the land, so the buyer would be responsible for these, or, would be ideal for an off grid property. There is a petrol station with shop, and two very good restaurants withing walking distance. The plot is around 16,000m2, so suitable for a build of up to 640m2.<br/>br><br/>close><br/>br>The panoramic views are amazing here, and there are neighbours in the area, but none overlook the plot. Behind is national park, so anything built here should retain a good level of privacy.<br/>br>