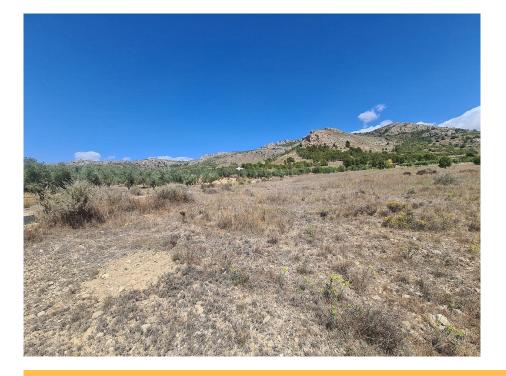

## Price €39,995 / Month

Plot area :

16200 m²

Property type : Land Location : Sax Bedrooms : 0 Bathrooms : 0

16,200m2 of land in Sax - Santa Eulalia. We are proud to offer this plot of land with good access to the motorway system, but with great mountain views. Water and electricity is close, but not on the land, so the buyer would be responsible for these, or, would be ideal for an off grid property. There is a petrol station with shop, and two very good restaurants withing walking distance. The plot is around 16,000m2, so suitable for a build of up to 640m2.<br/>br><br/>close><br/>br>The panoramic views are amazing here, and there are neighbours in the area, but none overlook the plot. Behind is national park, so anything built here should retain a good level of privacy.<br/>br>