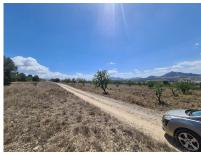

## Price €39,995 / Month

Plot area :

16200 m²

Property type : Land Location : Sax Bedrooms : 0 Bathrooms : 0

16,200m2 of land in Sax - Santa Eulalia. We are proud to offer this plot of land with good access to the motorway system, but with great mountain views. Water and electricity is close, but not on the land, so the buyer would be responsible for these, or, would be ideal for an off grid property. There is a petrol station with shop, and two very good restaurants withing walking distance. The plot is around 16,000m2, so suitable for a build of up to 640m2.<br/>br><br/>close><br/>br>The panoramic views are amazing here, and there are neighbours in the area, but none overlook the plot. Behind is national park, so anything built here should retain a good level of privacy.<br/>br>