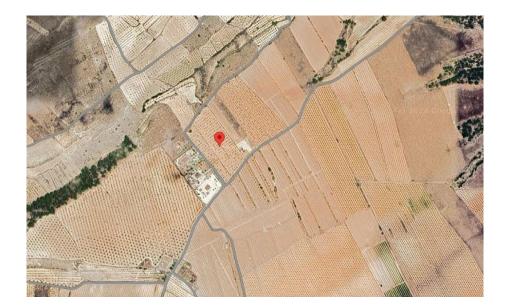

## Ref: IVD13776

Property type: Land

Location: Yecla **Bedrooms:** 0 Bathrooms: 0

Plot area: 22867 m<sup>2</sup>

Fast Internet & Phone

Large plot of land for sale near Pinoso. Exact location of plot: 38.460504, -1.081577<br>>Land for sale in Yecla, but only minutes from Pinoso, with irrigation water (with meter) and electricity points to the land, the land is 23,000m² and is 7 minutes from the center of Pinoso.<br>>The land can be built up, and we have a document from the owner when they were looking to build on this land. The property in the photos is the design they were going to build, and we can introduce you to the architect if you wish to continue using them. <br/>