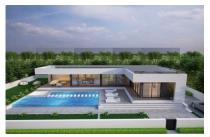

## Ref: IVD13776

Property type: Land

Location: Yecla **Bedrooms:** 0 Bathrooms: 0

Plot area: 22867 m<sup>2</sup>

Fast Internet & Phone

Large plot of land for sale near Pinoso. Exact location of plot: 38.460504, -1.081577<br>>Land for sale in Yecla, but only minutes from Pinoso, with irrigation water (with meter) and electricity points to the land, the land is 23,000m² and is 7 minutes from the center of Pinoso.<br>>The land can be built up, and we have a document from the owner when they were looking to build on this land. The property in the photos is the design they were going to build, and we can introduce you to the architect if you wish to continue using them. <br/>