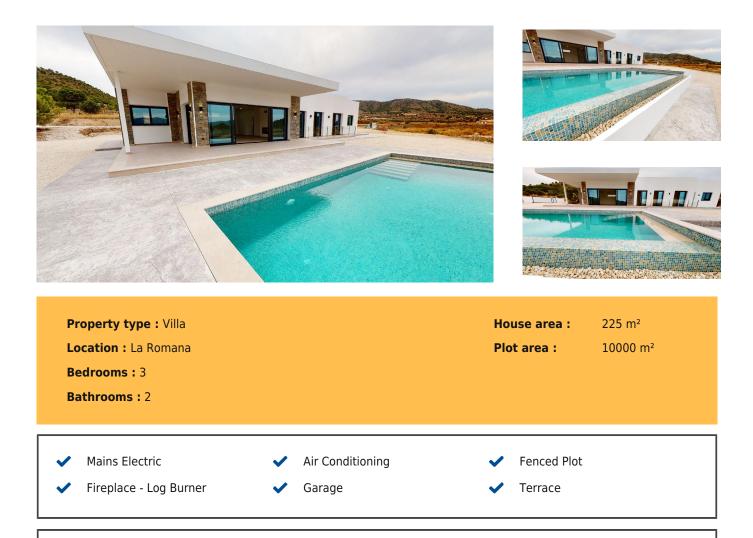

## Price €450,000

We are very proud to introduce this luxury Off-plan Villas to the market. []] We have building plots (more than 10.000m2) located in Pinoso and La Romana-Aspe area. All plots situated on an elevated position and enjoys of amazing mountain views. South facing. High quality construction. []] Built with Ytong concrete celular blocks, giving the best energy rate, "A". Electric aluminium shutters. Air conditioning by ducts preinstalled. Fenced 3.500 m2. Includes garage and a lovely 4x8 swimming pool with a nice sunbathing terrace around the pool. []] If you want an infinity pool, as seen in the photos, please ask us and we will give you the price. []] Please, contact us for further details and to arrange a viewing.[]]