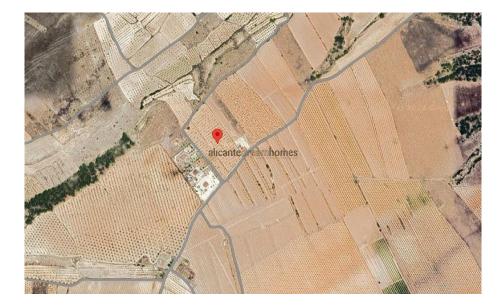

Golf: 25 min

Fast Internet & Phone

Exact location of plot: 38.460504, -1.081577

Land for sale in Yecla, but only minutes from Pinoso, with irrigation water (with meter) and electricity points to the land, the land is 23,000m<sup>2</sup> and is 7 minutes from the center of Pinoso.