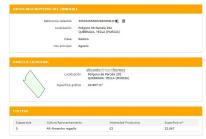

Garden: Private

Orientation: N/A

Views: Countryside views

Parking: N/A

Plot area: 22867 m<sup>2</sup>

**Airport:** 50 mins

**Beach:** 50 min

City: 20 min

Golf: 25 min

Fast Internet & Phone

Exact location of plot: 38.460504, -1.081577

Land for sale in Yecla, but only minutes from Pinoso, with irrigation water (with meter) and electricity points to the land, the land is 23,000m<sup>2</sup> and is 7 minutes from the center of Pinoso.