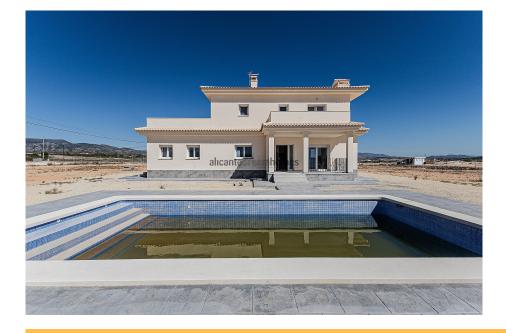

## Stunning key ready new build villa

Ref: GMIM7344

Property type: Villa

Location: Pinoso

Area: Alicante

**Bedrooms**: 4

**Bathrooms:** 4

Year built: 2024

We present this spectacular newly built home, located on a large plot of 10,000 m² completely fenced, which offers privacy and an incomparable natural environment. The house has 180 m² of surface and is ready to enjoy. The property has 4 large rooms, one of them being an en-suite room with a private bathroom, ideal for the owners of the house. Additionally, it includes 4 bathrooms in total, offering comfort and functionality for the entire family and quests

The main living room is spacious and has a charming fireplace, perfect for cooler nights. Double-glazed windows guarantee excellent thermal and acoustic insulation. The property also has a gallery and a large terrace with stunning mountain views, ideal for relaxing or enjoying moments outdoors.

Additionally, this property includes a separate guest house with its own bathroom, providing extra space for visitors or personal use.

Outside, you will find a fantastic private pool, where you can enjoy sunny days in a quiet and natural environment. The highlight of this property is that although these types of homes are generally built to order and require a 9 month process, this home is already finished and ready to move into. Don't miss the opportunity to visit it and make it your home today!