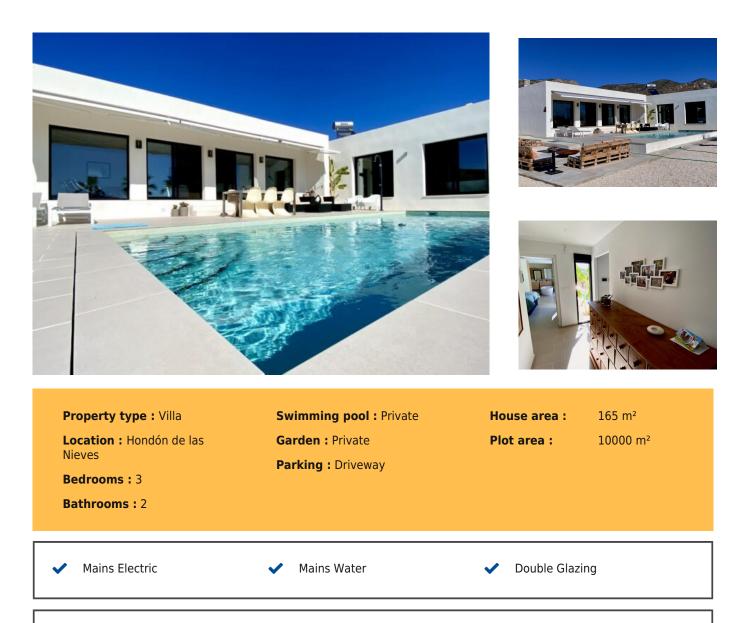

## Price €314,237

This exclusive new build villa, [Modelo Ciprés], is a brand new build with a Magazine standard design, spacious rooms and maximum use of natural light. New modern and functional house model with 3 bedrooms, 2 complete bathrooms, open living room / kitchen and utility room for facilities. There is a full package that includes all the upgrades in Windows, Kitchen, open bath design, 2 Chimney pre installations, Pool and terraceSet on a country plot of 10.000 m<sup>2</sup>, there are finished homes available for your visit. Estimate construction time of 6/8 months. La Romana: From 314.237] (Base model without pool) / From 358.670] (Full Package) Olive plots: From 402.721] (Base model without pool) / From 442.721] (Full Package)Extras: - Pool 8x4 / 12x3= 20.000 + 10% IVA - Pool Heating Pre installation= 1.800] + 21% IVA - Salt water Pool= 3.600] + 21% IVA - A/C (hot and cold)= o Mitsubishi Electric MGPEZ-100VJ= 3.470] + 21% IVA o EAS Electric modelo R32 A++ EDM105VK= 2.950] + 21% IVA o Gree UM XDT  $36^{a}$ ++ = 3.150] + 21% IVA -Island 2,50x1,20 (30cm overhang) from= 2.450] - Standard built in Wardrobes= - Ceiling lights (Aro BPM 3010 aluminio blanco + lampara led GU-10 5W)= 40]/ud - Solar Panel Electricity + Converter + Batteries= No standard price, Quotation needed