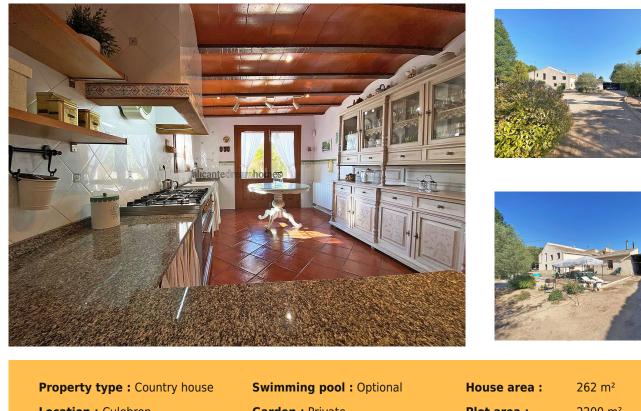

We are pleased to bring to the market this amazing four bedroom country house. This property has been lovingly restored with taste and sympathy to its original origins. If you are looking for a Spanish style property with all the comfort and convenience of modern living this is a must see property.

This property has 2200m2 of urban land, although at the moment there is no pool with this house you can add one if you require. The house is semi detatched on two levels. There are four good sized bedrooms two of them having the benefit of ensuites, there is also a family bathroom. The majority of the floors have beautiful terracotta tiles and some of the ceilings have the original beams, giving the property a truly rustic feel. The interior of this property has been fitted with top quality materials, adding to the stylish feel of the interior. There is a large kitchen fitted with ample units and room for a table. Outside of the property there are two car ports and plenty of space to build the pool if you so require.