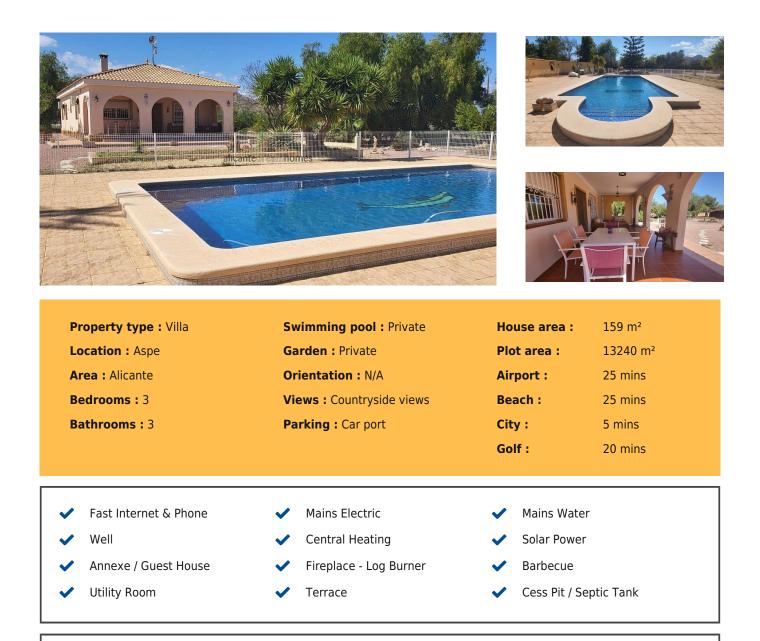

## Price €499,999

We are delighted to market this beautifully well-presented country villa with pool and land in the well sought after area of Aspe. The property is well connected to the village of Hondon De Las Nieves within a 10 minutes' drive and Aspe within an 11-minute drive. Both offering excellent amenities.

The Villa has excellent access and is approached from an impressive tree lined driveway entrance. As you approach the villa there is a car port for 2/3 cars.

The land is of  $13.240m^2$  with approx.  $8.000m^2$  fenced of immediate gardens with an  $8 \times 5$  swimming pool, wooden pool house with shower and a W.C ( $18m^2$ ), a built storage shed ( $24m^2$ )that could easily be an additional guest suite. and BBQ. The villa itself overlooks the swimming pool with ample of sunbathing terraces. The mature gardens have palms, olives tree and are of Mediterranean style. There are three types of water at the villa including: mains, riego water and a well. In addition, there is mains electricity and solar power.

The villas accommodation is immaculate with a lovely, covered terrace of 32m2 perfect for entertaining. Leading from the terrace you will find a very spacious open plan lounge/kitchen and dining room with open fire and utility room. There is three double bedrooms, a master bedroom with a dressing room with fitted wardrobes and a lovely ensuite shower room. There is a further family shower room and a hallway. The villa has oil central heating throughout. The villa is of 159m2 including covered terrace.