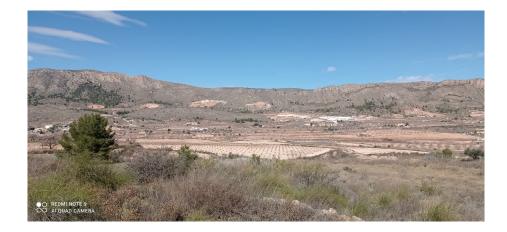

Views: Mountain views

Airport: 40min

Area: Alicante

Bedrooms: 0 Parl

Parking:

**Bathrooms:** 0

We are proud to introduce this lovely building plot for sale to the market. The plot is nestled in a natural environment and enjoys spectacular views.

Located in Algayat area and very close to the charming village of La Romana, where you will find all waht you need for your day a day living. [

As it is a plot located in rustic soil, you can occupy 2% of the total surface of the plot for the construction of your house. Ground floor plus first floor is allowed, with a maximum height of 7 meters. A distance of 10 meters must be respected from the location of the house to the adjacent plots.