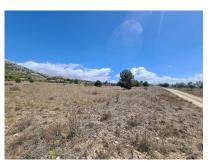

**Bedrooms:** 0 Parking: City: 15 mins

Bathrooms: 0 Golf: 15 mins

We are proud to offer this plot of land with good access to the motorway system, but with great mountain views. Water and electricity is close, but not on the land, so the buyer would be responsible for these, or, would be ideal for an off grid property. There is a petrol station with shop, and two very good restaurants withing walking distance. The plot is around 16,000m2, so suitable for a build of up to 640m2.

The panoramic views are amazing here, and there are neighbours in the area, but none overlook the plot. Behind is national park, so anything built here should retain a good level of privacy.