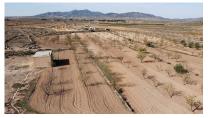

Fast Internet & Phone

Mains Electric

Mains Water

Building plot of land near Pinoso, in the region of Lel, with a size of approx 13.500m2 and a small storage building already built. Only available as part of a new build house, not to be sold separately. There is mains electricity, water and it has almond trees. Dirt track access and great views of the mountains and countryside. Plot for building any custom new build design or any of the designs we have already built.