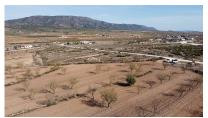

Fast Internet & Phone

Mains Electric

Mains Water

Building plot of land near Pinoso, in the region of Lel, with a size of approx 13.500m2 and a small storage building already built. Only available as part of a new build house, not to be sold separately. There is mains electricity, water and it has almond trees. Dirt track access and great views of the mountains and countryside. Plot for building any custom new build design or any of the designs we have already built.