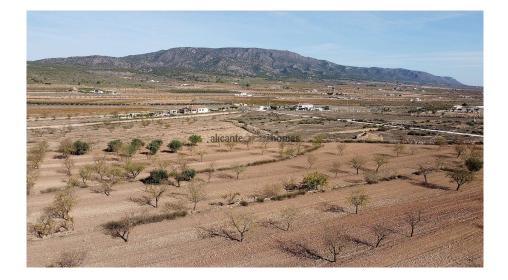

Fast Internet & Phone

Mains Electric

Mains Water

Building plot of land near Pinoso, in the region of Lel, with a size of approx 13.500m2 and a small storage building already built. Only available as part of a new build house, not to be sold separately. There is mains electricity, water and it has almond trees. Dirt track access and great views of the mountains and countryside. Plot for building any custom new build design or any of the designs we have already built.