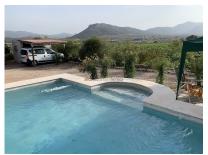

The lower half of the plot has its own separate entrance gate, with a driveway leading down to the family area. Here we find a lovely swimming pool, with fully functioning pump and filter. The main house consists of two bedrooms, a family bathroom, and a large living area with open plan kitchen and a log burning fireplace with its own cooking compartment.

At the end of the function room we have a small summer kitchen and barbeque area. There is also a tool shed, and a covered sitting area in front of the house.

The gardens have many fruit trees, including different varieties of Fig, lemon trees, cherry trees, peach trees and bay trees and almonds. Great views and surroundings, overlooking valley and mountains.