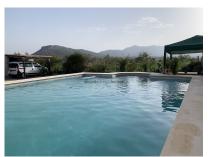

The lower half of the plot has its own separate entrance gate, with a driveway leading down to the family area. Here we find a lovely swimming pool, with fully functioning pump and filter. The main house consists of two bedrooms, a family bathroom, and a large living area with open plan kitchen and a log burning fireplace with its own cooking compartment.