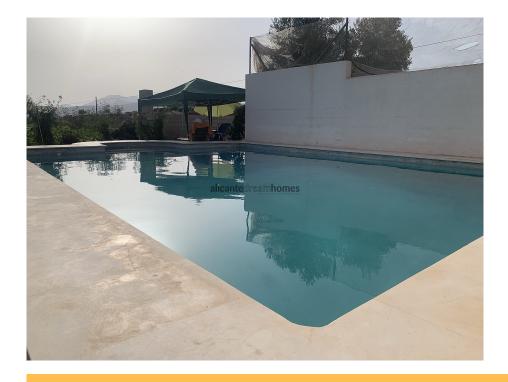

The lower half of the plot has its own separate entrance gate, with a driveway leading down to the family area. Here we find a lovely swimming pool, with fully functioning pump and filter. The main house consists of two bedrooms, a family bathroom, and a large living area with open plan kitchen and a log burning fireplace with its own cooking compartment.