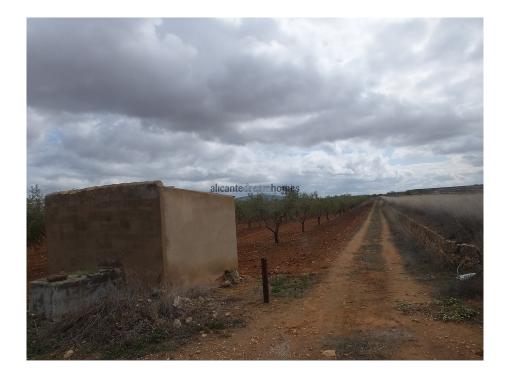

## Plot in Raspay

**Property type :** Land **Swimming pool :** Plot area : 18936 m<sup>2</sup>

Location: RaspayGarden:Airport:55minArea: AlicanteOrientation: EastBeach:55minBedrooms: 0Views: Countryside viewsCity:2km

Currently an olive grove, this plot has stunning views and is in a very popular area ideal for building your own designed property or even two.

Excellent access from a paved road and only 2km from the town of Pinoso where you will find everything you need for day to day.