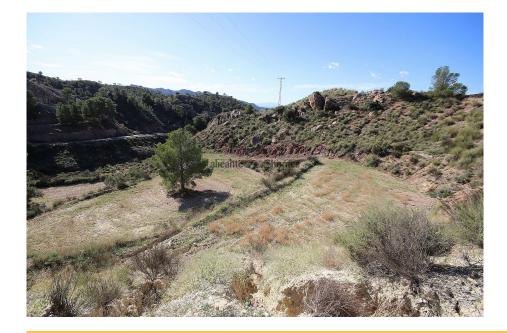

Garden:

. . . . .

Mains Water

Mains Electric

Building plot of land in Macisvenda, Murcia, with a size of 8000-9000m², on three different levels. Mains electricity and water. Tarmac road access. Nice views of the countryside and mountains.