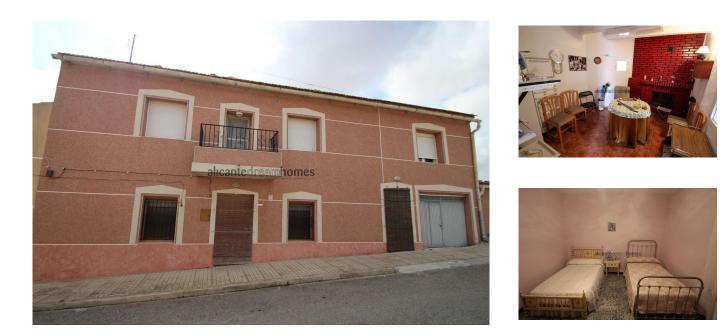

## Massive village house suitable for B&B in Raspay Ref: GM2481

## Price €79,995

| Property type : Country house | Swimming pool : Optional  | House area : | 300 m²  |
|-------------------------------|---------------------------|--------------|---------|
| Location : Raspay             | Garden :                  | Plot area :  | 250 m²  |
| Area : Alicante               | Orientation : East        | Airport :    | 45 mins |
| Bedrooms: 8                   | Views : Countryside views | Beach :      | 45 mins |
| Bathrooms : 3                 | Parking :                 | City :       | 6mins   |
|                               |                           |              |         |

Massive village house in the village of Raspay. This is a fantastic investment opportunity. Set on the edge of the village of Raspay, this property comes with two urban corner plots. One of the plots has a charming country house which could create up to eight- 10 bedroom, two or three bathrooms, 2 lounges, kitchen, larger utility and a large rear patio with various storage spaces. Across the road there is a further building plot of approximately 250m<sup>2</sup> which currently has a and courtyard suitable for a swimming pool this is being sold separately for €25,000. This would be ideal for either building an investment property or creating a Private pool and barbecue area within the walled plot. The village that it is located in is set on the base of a regional Park which offers fantastic tracks for hiking and mountain biking. The village itself has a friendly local bar and a very good traditional Spanish restaurant which specializes in paella cooked on grapevines to give it that rich smoky flavour. The village itself also has a medical Centre which is manned once a week, there are also deliveries of bread, gas etc throughout the week. In addition, you have the benefits of the main town approximately 7 min away. Due to age, the seller wishes to sell the property quickly hence the price.