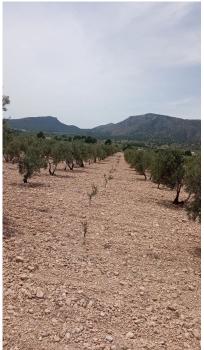

10663 m<sup>2</sup>

Property type: Land Plot area:

**Location**: Salinas **Bedrooms:** 0 **Bathrooms:** 0

Building Plot in Salinas with Electric near by and Water. Building plot in with olive trees in Salinas with mountain views. Electric close by and water. The land has tarmac access all the way to it.