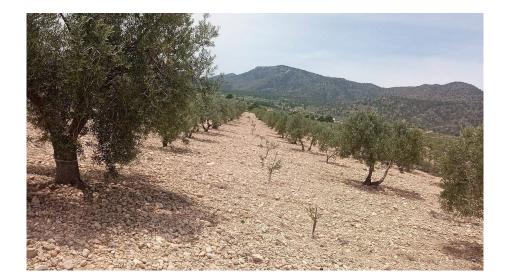

10663 m<sup>2</sup>

Property type: Land Plot area:

**Location**: Salinas **Bedrooms:** 0 **Bathrooms:** 0

Building Plot in Salinas with Electric near by and Water. Building plot in with olive trees in Salinas with mountain views. Electric close by and water. The land has tarmac access all the way to it.