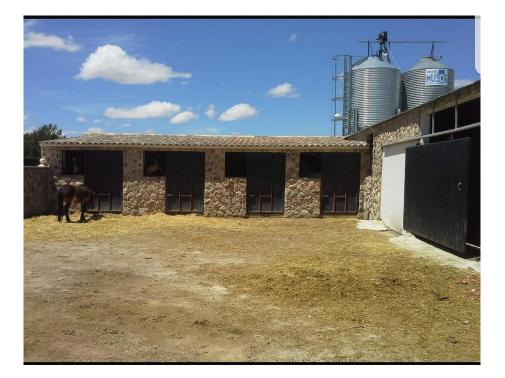

Property type: Commercial

Location: Yecla

**Bedrooms:** 0 Bathrooms: 0

200 m<sup>2</sup> **House area:** 

40000 m<sup>2</sup> Plot area:

Large Stable complex - suitable to go with 13415. We are proud to offer this large stable completely set up for a business, with boxes, turnout, hay barn and sand school.