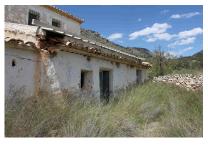

Parcel with ruins in La Carche, Jumilla. We are proud to offer for sale this lovely partial cave house/ruin with 2 caves.

The house is 250m2 and the parcel is 360,000m2 - yes, 360,000 / 89 acres! But please be aware that the zone is protected, so you wouldn't be able to do much with the land, other than maintain it, grow crops etc (there are currently olives and almonds on the land).

Please be aware there is no water or electricity at the house (there is a well, but this isn't tested).