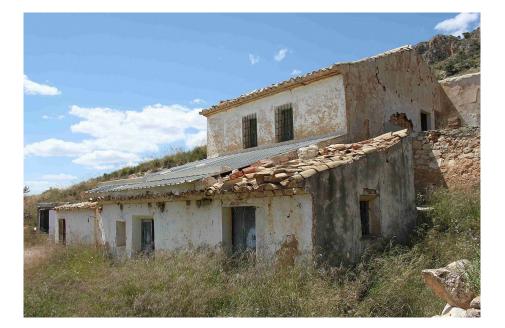

Parcel with ruins in La Carche, Jumilla. We are proud to offer for sale this lovely partial cave house/ruin with 2 caves.

The house is 250m2 and the parcel is 360,000m2 - yes, 360,000 / 89 acres! But please be aware that the zone is protected, so you wouldn't be able to do much with the land, other than maintain it, grow crops etc (there are currently olives and almonds on the land).

Please be aware there is no water or electricity at the house (there is a well, but this isn't tested).