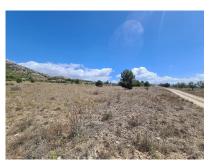

## Price €39,995

**Property type :** Land **Plot area :** 16200 m<sup>2</sup>

Location : Sax
Bedrooms : 0
Bathrooms : 0

16,200m2 of land in Sax - Santa Eulalia. We are proud to offer this plot of land with good access to the motorway system, but with great mountain views. Water and electricity is close, but not on the land, so the buyer would be responsible for these, or, would be ideal for an off grid property. There is a petrol station with shop, and two very good restaurants withing walking distance. The plot is around 16,000m2, so suitable for a build of up to 640m2.

The panoramic views are amazing here, and there are neighbours in the area, but none overlook the plot. Behind is national park, so anything built here should retain a good level of privacy.