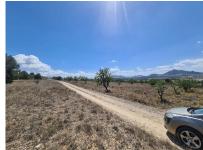

## Price €39,995

**Property type :** Land **Plot area :** 16200 m<sup>2</sup>

Location : Sax
Bedrooms : 0
Bathrooms : 0

16,200m2 of land in Sax - Santa Eulalia. We are proud to offer this plot of land with good access to the motorway system, but with great mountain views. Water and electricity is close, but not on the land, so the buyer would be responsible for these, or, would be ideal for an off grid property. There is a petrol station with shop, and two very good restaurants withing walking distance. The plot is around 16,000m2, so suitable for a build of up to 640m2.

The panoramic views are amazing here, and there are neighbours in the area, but none overlook the plot. Behind is national park, so anything built here should retain a good level of privacy.