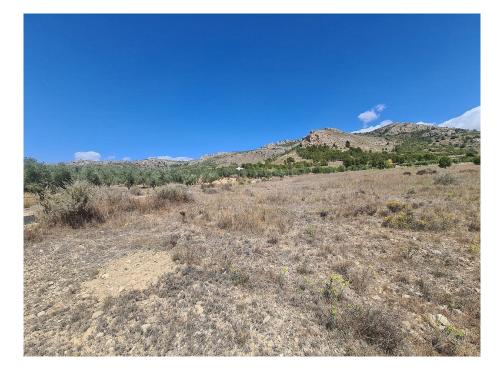

## Price €39,995

**Property type :** Land **Plot area :** 16200 m<sup>2</sup>

Location : Sax
Bedrooms : 0
Bathrooms : 0

16,200m2 of land in Sax - Santa Eulalia. We are proud to offer this plot of land with good access to the motorway system, but with great mountain views. Water and electricity is close, but not on the land, so the buyer would be responsible for these, or, would be ideal for an off grid property. There is a petrol station with shop, and two very good restaurants withing walking distance. The plot is around 16,000m2, so suitable for a build of up to 640m2.

The panoramic views are amazing here, and there are neighbours in the area, but none overlook the plot. Behind is national park, so anything built here should retain a good level of privacy.