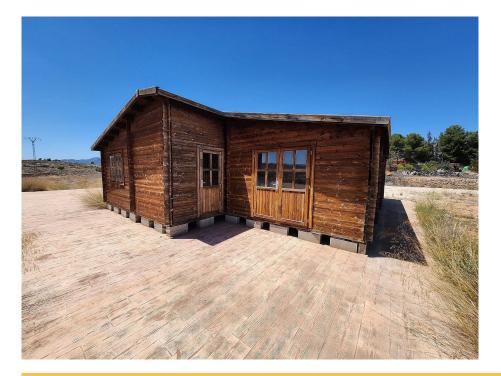

Annexe / Guest House

Cess Pit / Septic Tank

27,000m2 of land with wooden cabin. We are proud to offer for sale, this large plot of land (27,000m2) with a wooden cabin already built on it, with a septic tank.

The land is near Lel, just outside Pinoso, and is in a beautiful part of the country, with asphalt access, except for the last 200m. It's in a lovely quiet hamlet just a 5 minute drive to Pinoso.

Water and electricity is close, but not connected.