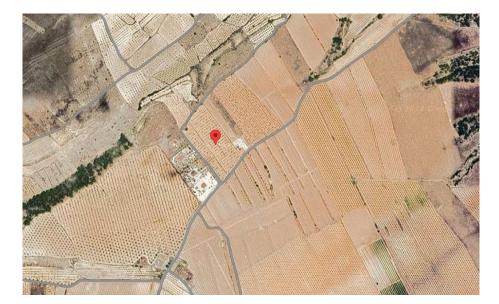

22867 m<sup>2</sup>

Plot area:

Property type: Land

Location: Yecla **Bedrooms:** 0 Bathrooms: 0

Fast Internet & Phone

Large plot of land for sale near Pinoso. Exact location of plot: 38.460504, -1.081577

Land for sale in Yecla, but only minutes from Pinoso, with irrigation water (with meter) and electricity points to the land, the land is 23,000m<sup>2</sup> and is 7 minutes from the center of Pinoso.